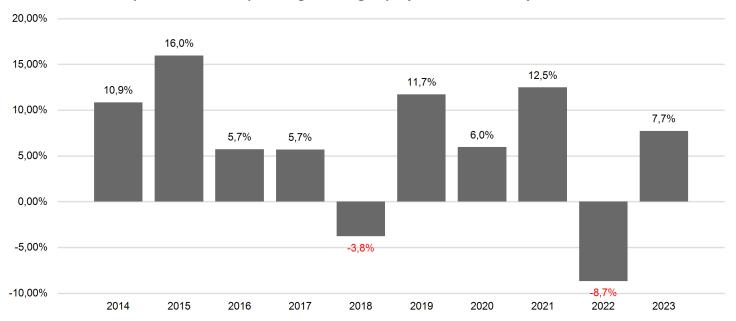

## **Past Performance**

This chart shows the fund's performance as the percentage loss or gain per year over the last 10 years.

Past performance is not a reliable indicator of future performance. Markets could develop very differently in the future. It can help you to assess how the fund has been managed in the past.

Performance is shown after deduction of ongoing charges. Any entry and exit charges are excluded from the calculation.

The unit class was established in 2010.

Performance was calculated in EUR.

Copies of the prospectus (including the management regulations), the "Key Information Document" as well as the annual and semi-annual reports can be obtained free of charge from the Swiss representative FIRST INDEPENDENT FUND SERVICES LTD., Feldeggstrasse 12, CH-8008 Zurich. The paying agent in Switzerland is NPB New Private Bank Ltd, Limmatquai 1, 8001 Zurich.